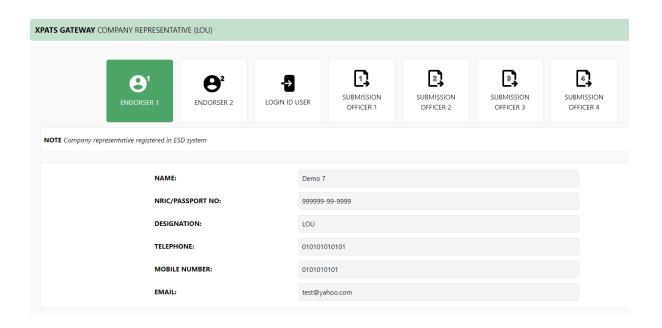

3.5. Click **Download Letter** to download the support letter.

1. Company Representative list can be checked from Company Representative (LOU) tab.