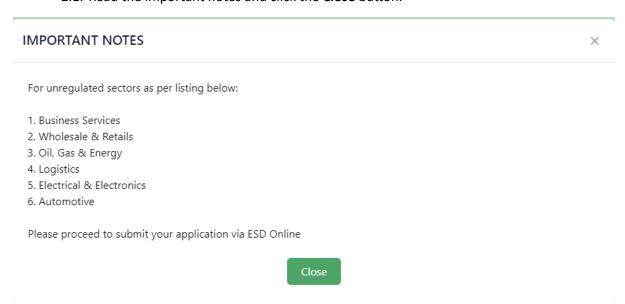

#### **APPLICATION**

1. Apply for Approval / Supporting Letter or Check the List of Application at **Application** tab.

2. Click on APPLY FOR APPROVAL / SUPPORTING LETTER to create application.

2.1. Read the important notes and click the **Close** button.