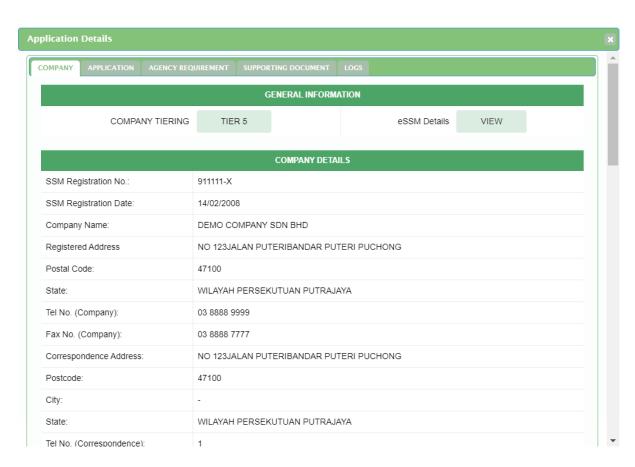

## 3.2. Click View button to view application's details.

3.3. For **DRAFT** form that yet to be submitted, Click **Edit** to edit / complete the application.

3.4. The Edit button will disappear once application has been submitted.