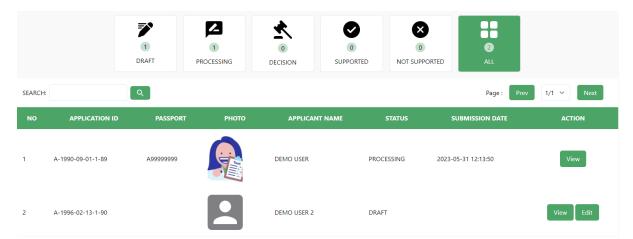

3. Click on **LIST OF APPLICATION** to manage the applications.

# 3.1. View overall list of applications.

## 3.2. Click View button to view application's details.

3.3. For **DRAFT** form that yet to be submitted, Click **Edit** to edit / complete the application.

3.4. The Edit button will disappear once application has been submitted.

3.5. Click **Download Letter** to download the support letter.

1. Company Representative list can be checked from Company Representative (LOU) tab.