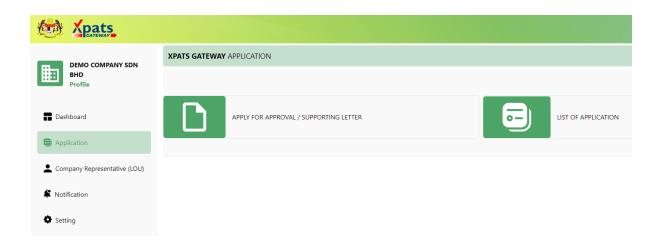

#### **APPLICATION**

1. Apply for Approval / Supporting Letter or Check the List of Application at **Application** tab.

2. Click on APPLY FOR APPROVAL / SUPPORTING LETTER to create application.

2.1. Read the important notes and click the **Close** button.

3. Click on **LIST OF APPLICATION** to manage the applications.