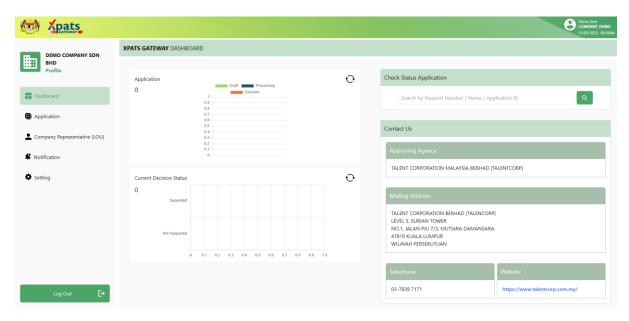

### **DASHBOARD**

1. View Application & Status Dashboard, Approving Agency contact details, and Check Application Status at **Dashboard** tab.

2. For quick application status check, fill in details and click the magnifier icon.