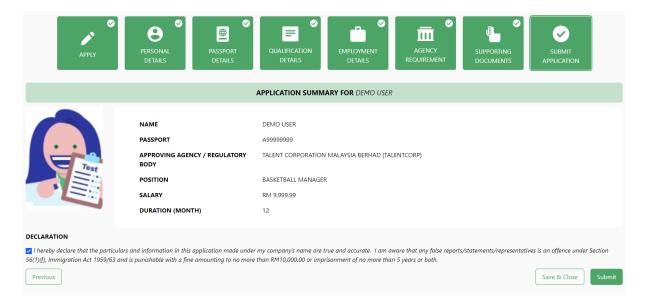

2.4. Confirm application summary, **select** on **DECLARATION** box and click **Submit** to proceed the submission.

2.5. Your application is now successfully submitted.

Succesfully submitted application.