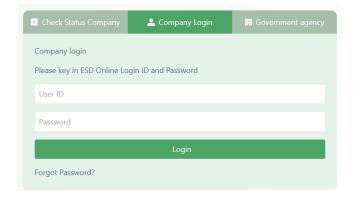

- 3. Click on **Company Login** if Company has valid ESD login.
  - Fill in existing <ESD User ID> and <ESD Password>, and then click on [Login] to access the system.