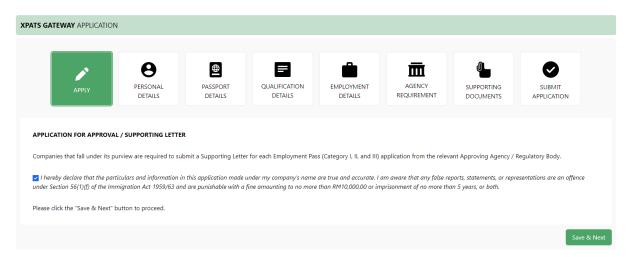

2.2. Read the declaration before proceeding. Select the check box to accept and agree to the declaration. Click **Save & Next** to continue.

2.3. Complete all the form details, click **Save & Next** to continue the application until **Submit Application**.