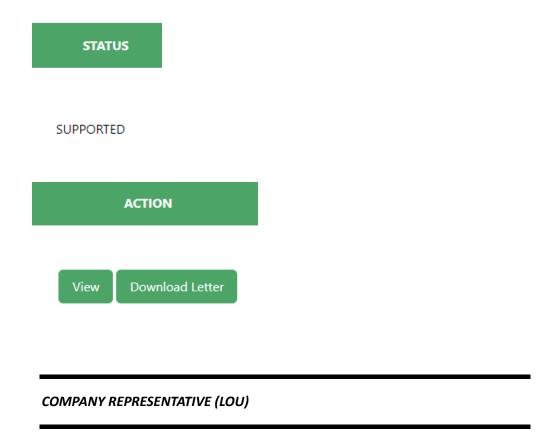

## 3.2. Click View button to view application's details.

3.3. For **DRAFT** form that yet to be submitted, Click **Edit** to edit / complete the application.

3.4. The Edit button will disappear once application has been submitted.

3.5. Click **Download Letter** to download the support letter.

1. Company Representative list can be checked from Company Representative (LOU) tab.