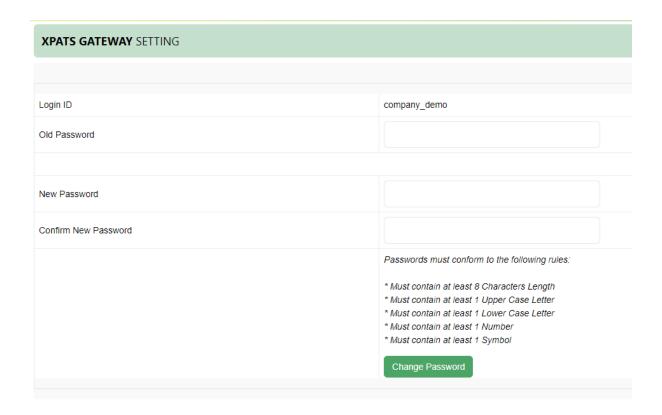

#### **NOTIFICATION**

1. Check notifications from **Notification** bin.

1. Click **Setting** to change login password and fill in Old & New Password.