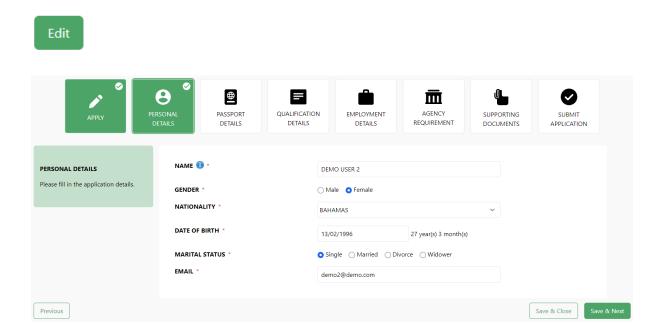

2.2. Read the declaration before proceeding. Select the check box to accept and agree to the declaration. Click **Save & Next** to continue.

2.3. Complete all the form details, click **Save & Next** to continue the application until **Submit Application**.

2.4. Confirm application summary, **select** on **DECLARATION** box and click **Submit** to proceed the submission.

2.5. Your application is now successfully submitted.

Succesfully submitted application.