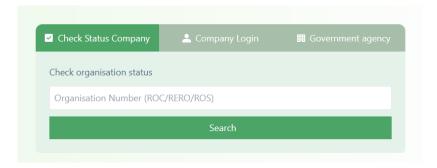

#### SYSTEM ACCESS

1. To access the system, launch the Internet Browser and browse to Xpats Gateway system at <a href="mailto:esd.imi.gov.my">esd.imi.gov.my</a>

2. Click on Check Status Company to check if Company has registered ESD online.