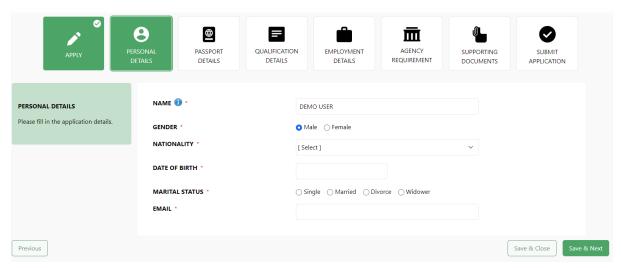

#### **APPLICATION**

1. Apply for Approval / Supporting Letter or Check the List of Application at **Application** tab.

2. Click on APPLY FOR APPROVAL / SUPPORTING LETTER to create application.

2.1. Read the important notes and click the **Close** button.

2.2. Read the declaration before proceeding. Select the check box to accept and agree to the declaration. Click **Save & Next** to continue.

2.3. Complete all the form details, click **Save & Next** to continue the application until **Submit Application**.