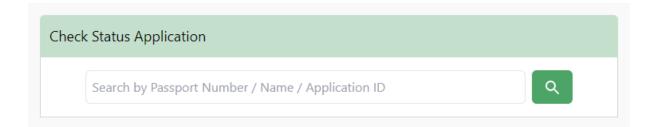

### **DASHBOARD**

1. View Application & Status Dashboard, Approving Agency contact details, and Check Application Status at **Dashboard** tab.

2. For quick application status check, fill in details and click the magnifier icon.